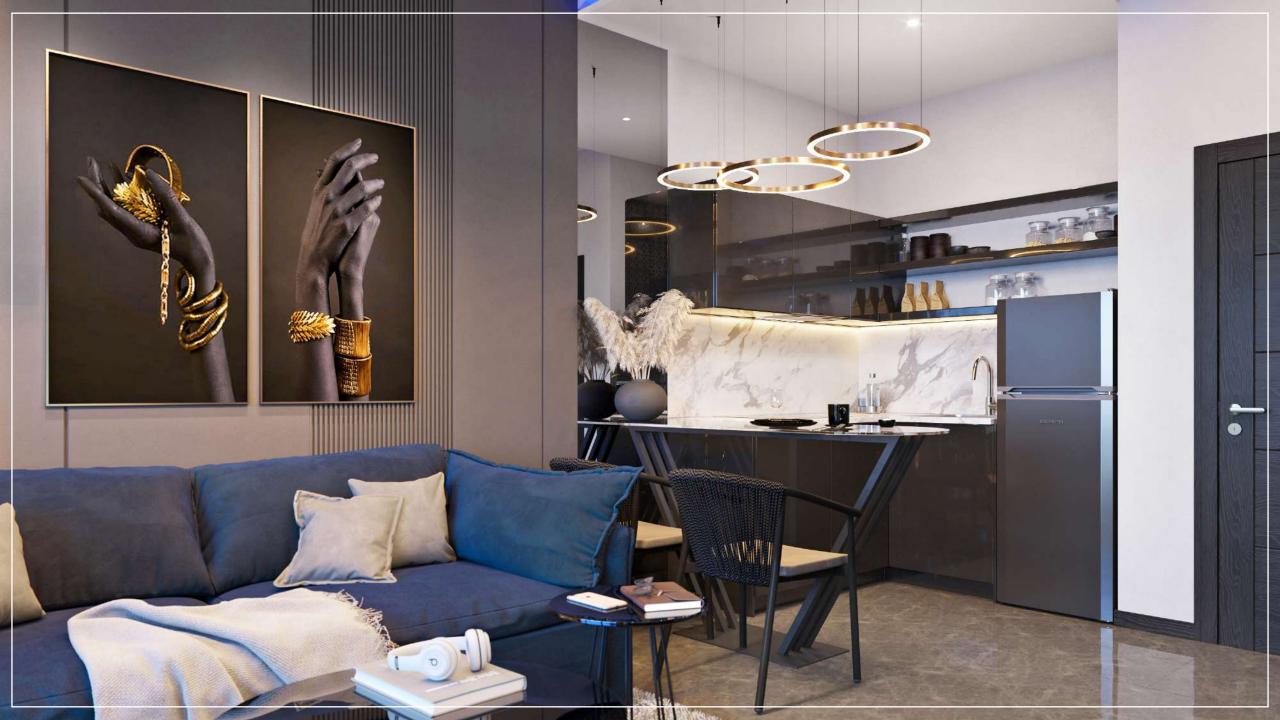

## APARTMENT EQUIPMENT

CAPACITY 4 PEOPLE

• Bed 180x200 cm

Sofa bed

Table near the sofa

Clothes closet

- Extra space for things beside the bed
- Fully equipped kitchen for full cooking, with utensils

Refrigerator

- Sound system in the bedroom and bathroom
- •58 inch television that swivels 180
- Bar counter with two chairs
- Shower stall with functional blackout Smart Glass
- Additional storage room
- Balcony with panoramic views
- Hanging Chair on Balcony

#### CAPACITY 4 PEOPLE

- · 2 bedrooms with private bathrooms
- 2 beds 180x200 cm
- Shower cubicle with functional blackout Smart Glass
- Clothes closet in each bedroom
- Extra storage space next to each bed
- Table and Chair in one bedroom
- Full living room
- Sofa bed
- Dining area with dining table for 4
- Fully equipped kitchen for full cooking, with utensils
- Refrigerator
- Sound system in each bathroom
- 58 inch television with cabinet
- Extra storage room
- Balcony with panoramic views
- 2 hanging chairs on the balcony