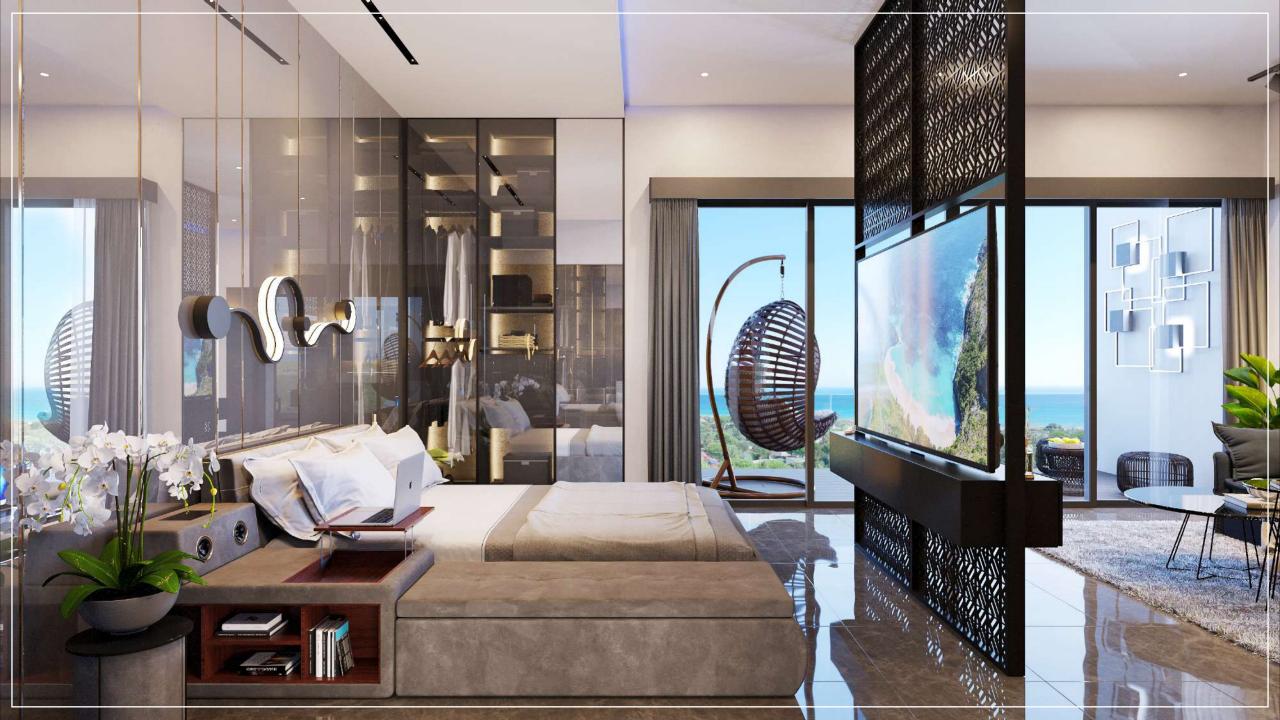

# ONE BEDROOM

ATTERNATION OF

In the second second

KX2

APARTMENT Area 60.58 m<sup>2</sup> (Semi Gross)

## APARTMENT EQUIPMENT

CAPACITY 4 PEOPLE

• Bed 180x200 cm

Sofa bed

Table near the sofa

Clothes closet

- Extra space for things beside the bed
- Fully equipped kitchen for full cooking, with utensils

Refrigerator

- Sound system in the bedroom and bathroom
- •58 inch television that swivels 180
- Bar counter with two chairs
- Shower stall with functional blackout Smart Glass
- Additional storage room
- Balcony with panoramic views
- Hanging Chair on Balcony

#### ONE BEDROOM APARTMENT

Area 60.58 m<sup>2</sup> (Semi Gross)