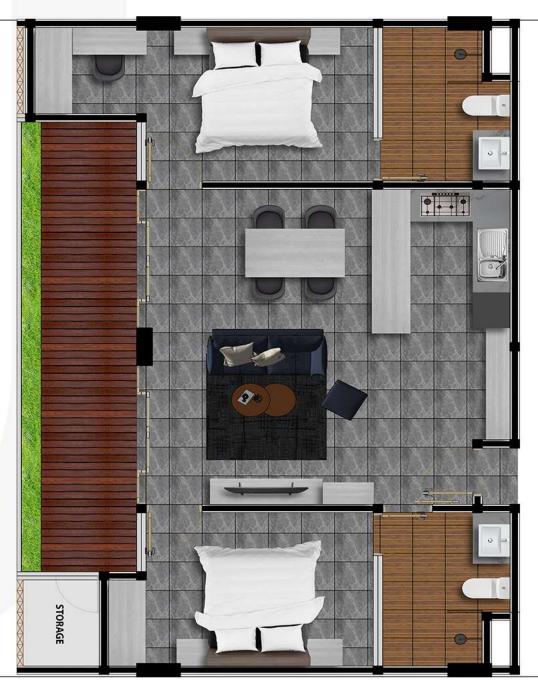

**TWO BEDROOM** APARTMENT Area 121.16 m<sup>2</sup> (Semi Gross)

#### CAPACITY 4 PEOPLE

- · 2 bedrooms with private bathrooms
- 2 beds 180x200 cm
- Shower cubicle with functional blackout Smart Glass
- Clothes closet in each bedroom
- Extra storage space next to each bed
- Table and Chair in one bedroom
- Full living room
- Sofa bed
- Dining area with dining table for 4
- Fully equipped kitchen for full cooking, with utensils
- Refrigerator
- Sound system in each bathroom
- 58 inch television with cabinet
- Extra storage room
- Balcony with panoramic views
- 2 hanging chairs on the balcony

#### **TWO BEDROOM** APARTMENT

Area 121.16 m<sup>2</sup> (Semi Gross)