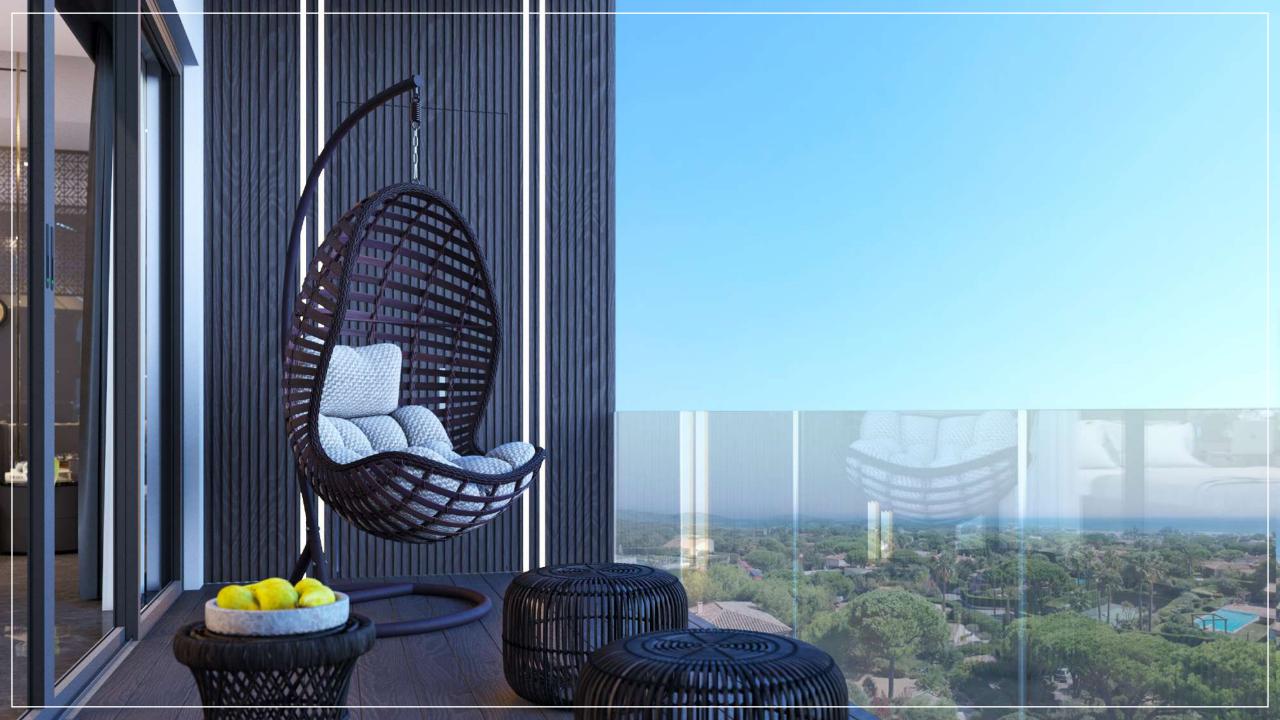

- Sound system in the bedroom and bathroom
- •58 inch television that swivels 180
- Bar counter with two chairs
- Shower stall with functional blackout Smart Glass
- Additional storage room
- Balcony with panoramic views
- Hanging Chair on Balcony

#### CAPACITY 4 PEOPLE

- · 2 bedrooms with private bathrooms
- 2 beds 180x200 cm
- Shower cubicle with functional blackout Smart Glass
- Clothes closet in each bedroom
- Extra storage space next to each bed
- Table and Chair in one bedroom
- Full living room
- Sofa bed
- Dining area with dining table for 4
- Fully equipped kitchen for full cooking, with utensils
- Refrigerator
- Sound system in each bathroom
- 58 inch television with cabinet
- Extra storage room
- Balcony with panoramic views
- 2 hanging chairs on the balcony