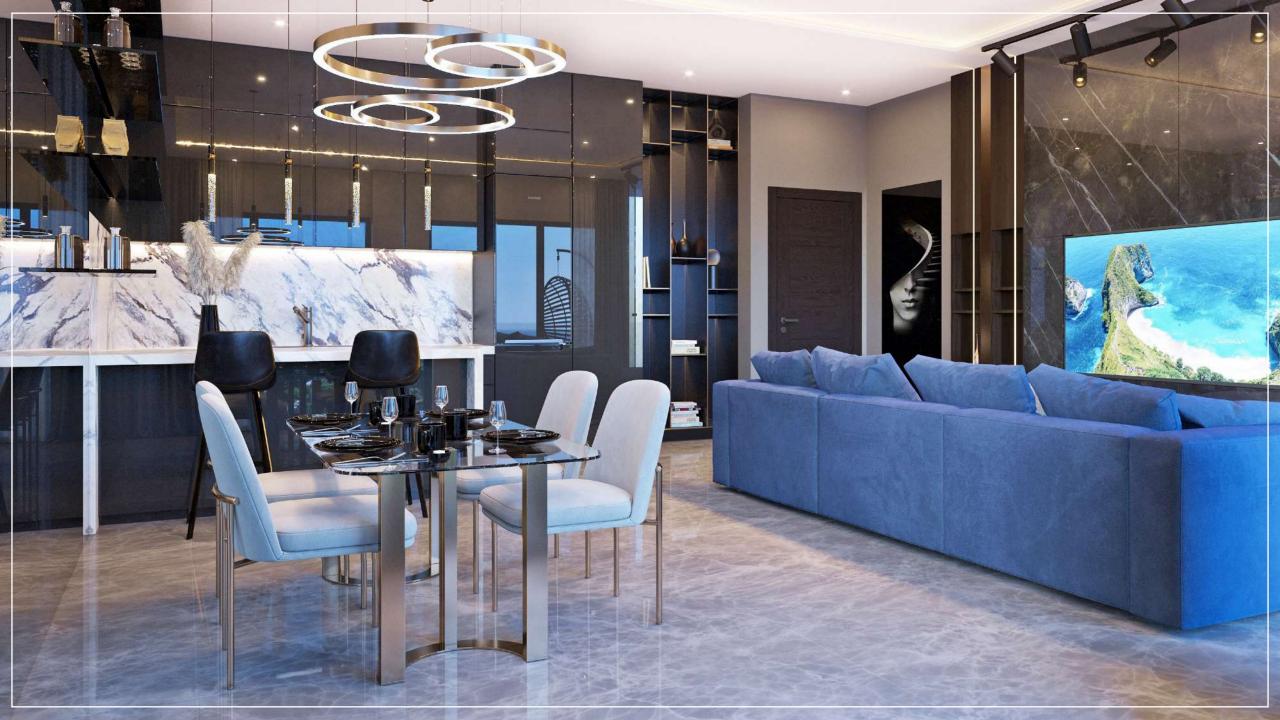

**TWO BEDROOM** APARTMENT Area 121.16 m<sup>2</sup> (Semi Gross)

# APARTMENT EQUIPMENT

#### CAPACITY 4 PEOPLE

- · 2 bedrooms with private bathrooms
- 2 beds 180x200 cm
- Shower cubicle with functional blackout Smart Glass
- Clothes closet in each bedroom
- Extra storage space next to each bed
- Table and Chair in one bedroom
- Full living room
- Sofa bed
- Dining area with dining table for 4
- Fully equipped kitchen for full cooking, with utensils
- Refrigerator
- Sound system in each bathroom
- 58 inch television with cabinet
- Extra storage room
- Balcony with panoramic views
- 2 hanging chairs on the balcony

#### **TWO BEDROOM** APARTMENT

Area 121.16 m<sup>2</sup> (Semi Gross)