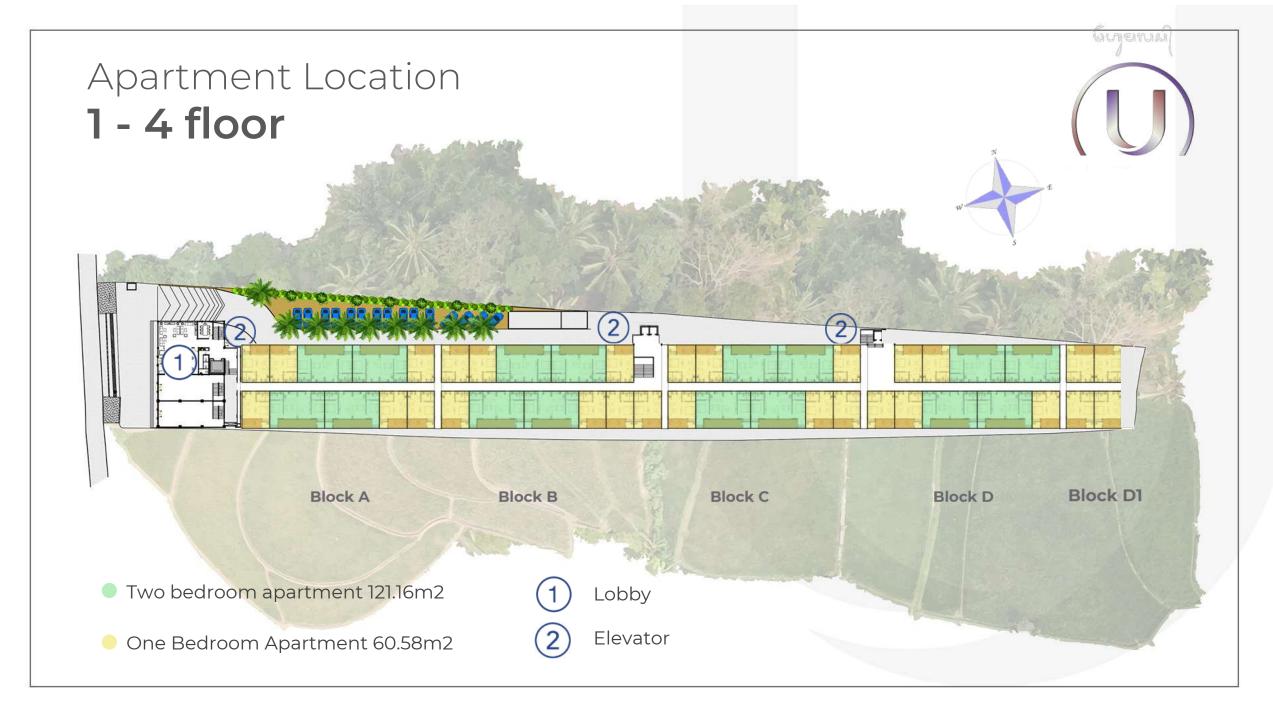

# ONE BEDROOM

ATTERNATION OF

In the second second

KX2

APARTMENT Area 60.58 m<sup>2</sup> (Semi Gross)

#### ONE BEDROOM APARTMENT

Area 60.58 m<sup>2</sup> (Semi Gross)

**TWO BEDROOM** APARTMENT Area 121.16 m<sup>2</sup> (Semi Gross)

#### **TWO BEDROOM** APARTMENT

Area 121.16 m<sup>2</sup> (Semi Gross)