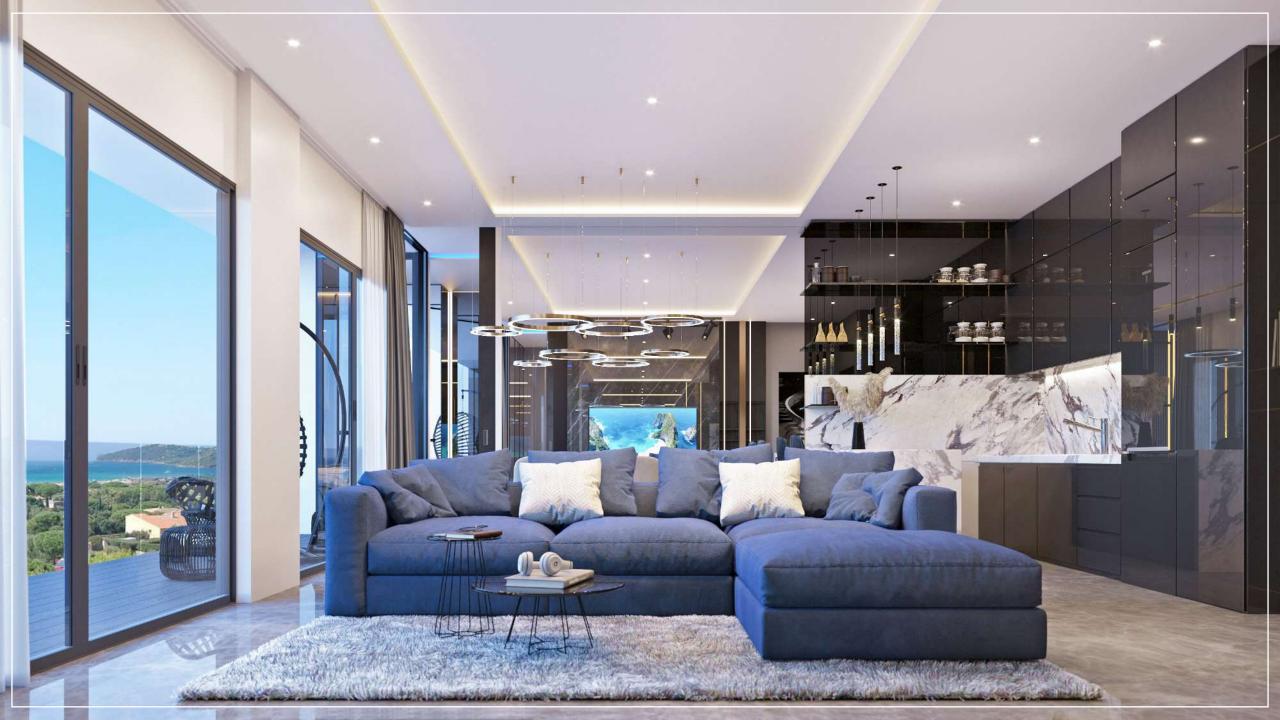

# ONE BEDROOM

ATTERNATION OF

In the second second

KX2

APARTMENT Area 60.58 m<sup>2</sup> (Semi Gross)

## APARTMENT EQUIPMENT

CAPACITY 4 PEOPLE

• Bed 180x200 cm

Sofa bed

Table near the sofa

Clothes closet

- Extra space for things beside the bed
- Fully equipped kitchen for full cooking, with utensils

Refrigerator

- Sound system in the bedroom and bathroom
- •58 inch television that swivels 180
- Bar counter with two chairs
- Shower stall with functional blackout Smart Glass
- Additional storage room
- Balcony with panoramic views
- Hanging Chair on Balcony

#### ONE BEDROOM APARTMENT

Area 60.58 m<sup>2</sup> (Semi Gross)