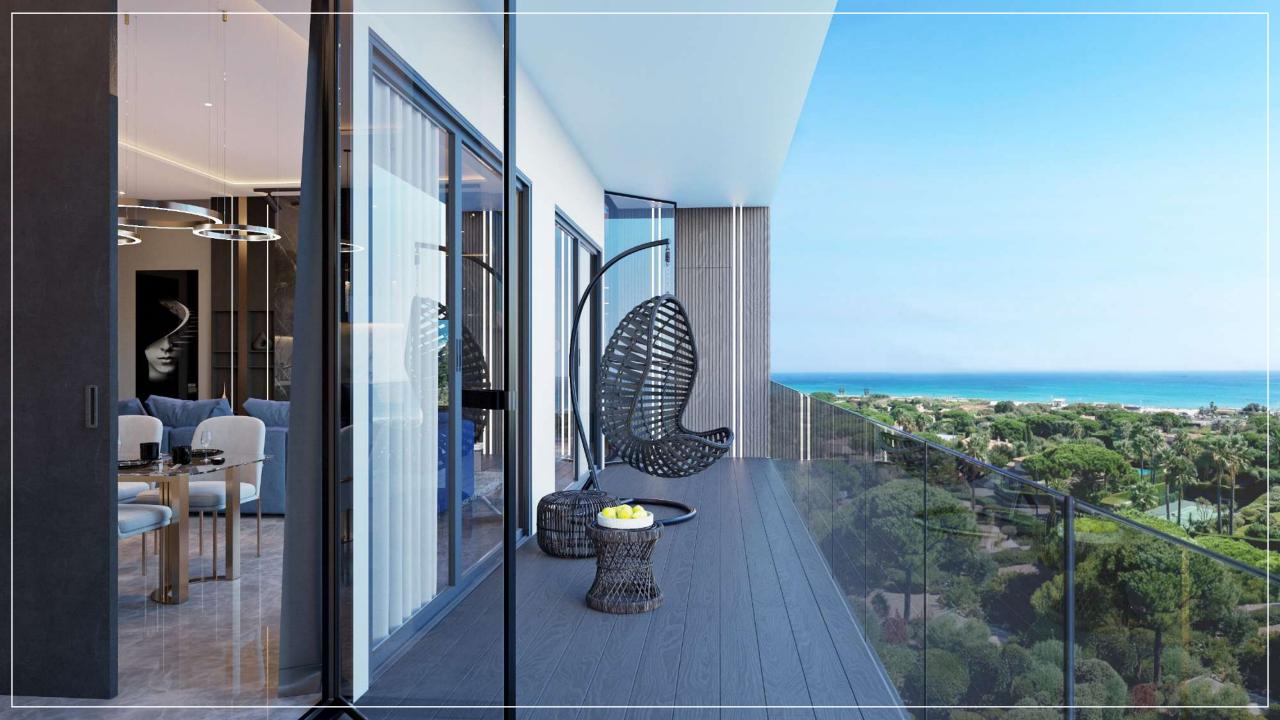

- Sound system in the bedroom and bathroom
- •58 inch television that swivels 180
- Bar counter with two chairs
- Shower stall with functional blackout Smart Glass
- Additional storage room
- Balcony with panoramic views
- Hanging Chair on Balcony

#### CAPACITY 4 PEOPLE

- · 2 bedrooms with private bathrooms
- 2 beds 180x200 cm
- Shower cubicle with functional blackout Smart Glass
- Clothes closet in each bedroom
- Extra storage space next to each bed
- Table and Chair in one bedroom
- Full living room
- Sofa bed
- Dining area with dining table for 4
- Fully equipped kitchen for full cooking, with utensils
- Refrigerator
- Sound system in each bathroom
- 58 inch television with cabinet
- Extra storage room
- Balcony with panoramic views
- 2 hanging chairs on the balcony