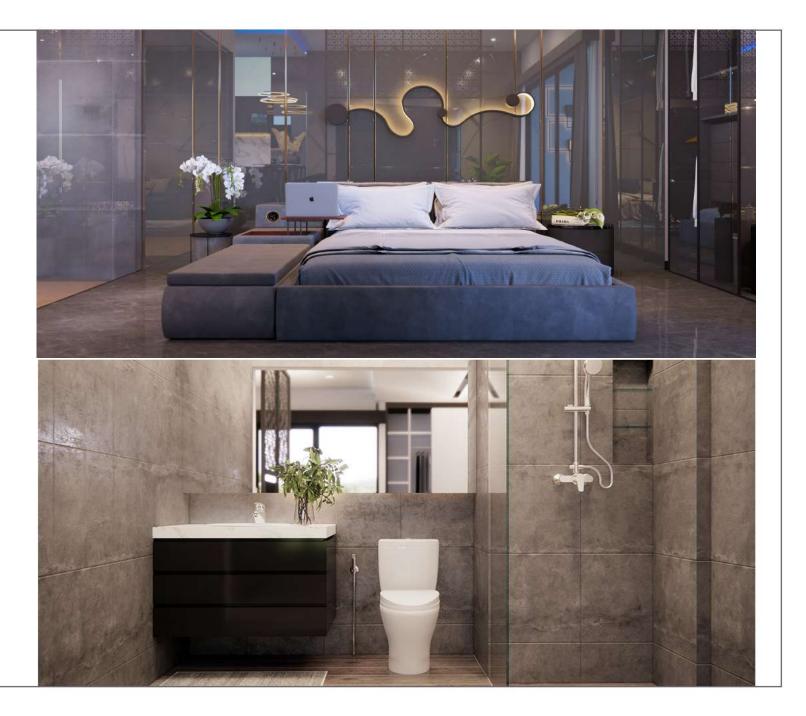

# ONE BEDROOM

ATTERNATION OF

In the second second

KX2

APARTMENT Area 60.58 m<sup>2</sup> (Semi Gross)

## APARTMENT EQUIPMENT

CAPACITY 4 PEOPLE

• Bed 180x200 cm

Sofa bed

Table near the sofa

Clothes closet

- Extra space for things beside the bed
- Fully equipped kitchen for full cooking, with utensils

Refrigerator

- Sound system in the bedroom and bathroom
- •58 inch television that swivels 180
- Bar counter with two chairs
- Shower stall with functional blackout Smart Glass
- Additional storage room
- Balcony with panoramic views
- Hanging Chair on Balcony

#### ONE BEDROOM APARTMENT

Area 60.58 m<sup>2</sup> (Semi Gross)