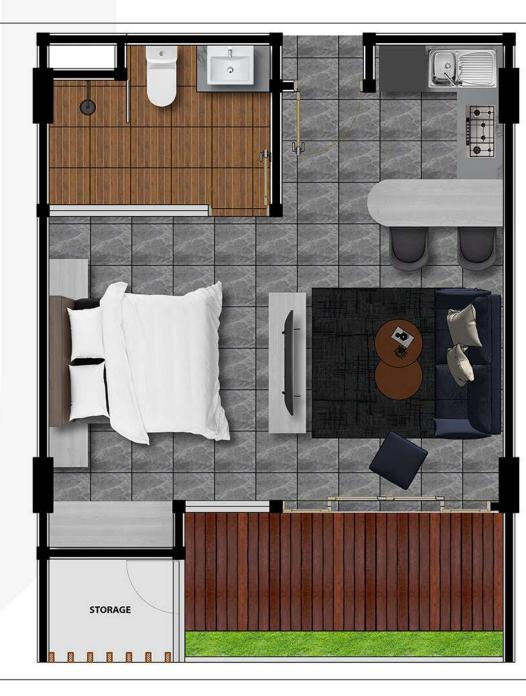

# ONE BEDROOM

ATTERNATION OF

In the second second

KX2

APARTMENT Area 60.58 m<sup>2</sup> (Semi Gross)

## APARTMENT EQUIPMENT

CAPACITY 4 PEOPLE

• Bed 180x200 cm

Sofa bed

Table near the sofa

Clothes closet

- Extra space for things beside the bed
- Fully equipped kitchen for full cooking, with utensils

Refrigerator

- Sound system in the bedroom and bathroom
- •58 inch television that swivels 180
- Bar counter with two chairs
- Shower stall with functional blackout Smart Glass
- Additional storage room
- Balcony with panoramic views
- Hanging Chair on Balcony

#### ONE BEDROOM APARTMENT

Area 60.58 m<sup>2</sup> (Semi Gross)