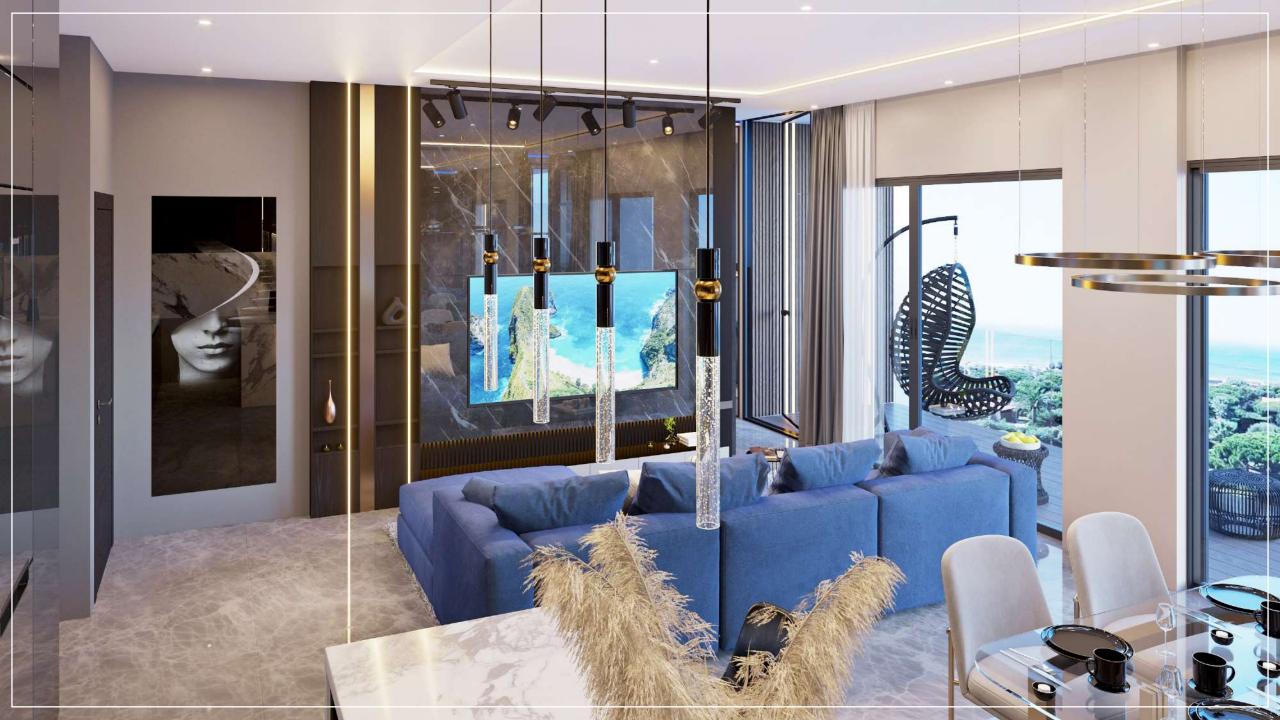

**TWO BEDROOM** APARTMENT Area 121.16 m<sup>2</sup> (Semi Gross)

# APARTMENT EQUIPMENT

#### CAPACITY 4 PEOPLE

- · 2 bedrooms with private bathrooms
- 2 beds 180x200 cm
- Shower cubicle with functional blackout Smart Glass
- Clothes closet in each bedroom
- Extra storage space next to each bed
- Table and Chair in one bedroom
- Full living room
- Sofa bed
- Dining area with dining table for 4
- Fully equipped kitchen for full cooking, with utensils
- Refrigerator
- Sound system in each bathroom
- 58 inch television with cabinet
- Extra storage room
- Balcony with panoramic views
- 2 hanging chairs on the balcony

#### **TWO BEDROOM** APARTMENT

Area 121.16 m<sup>2</sup> (Semi Gross)