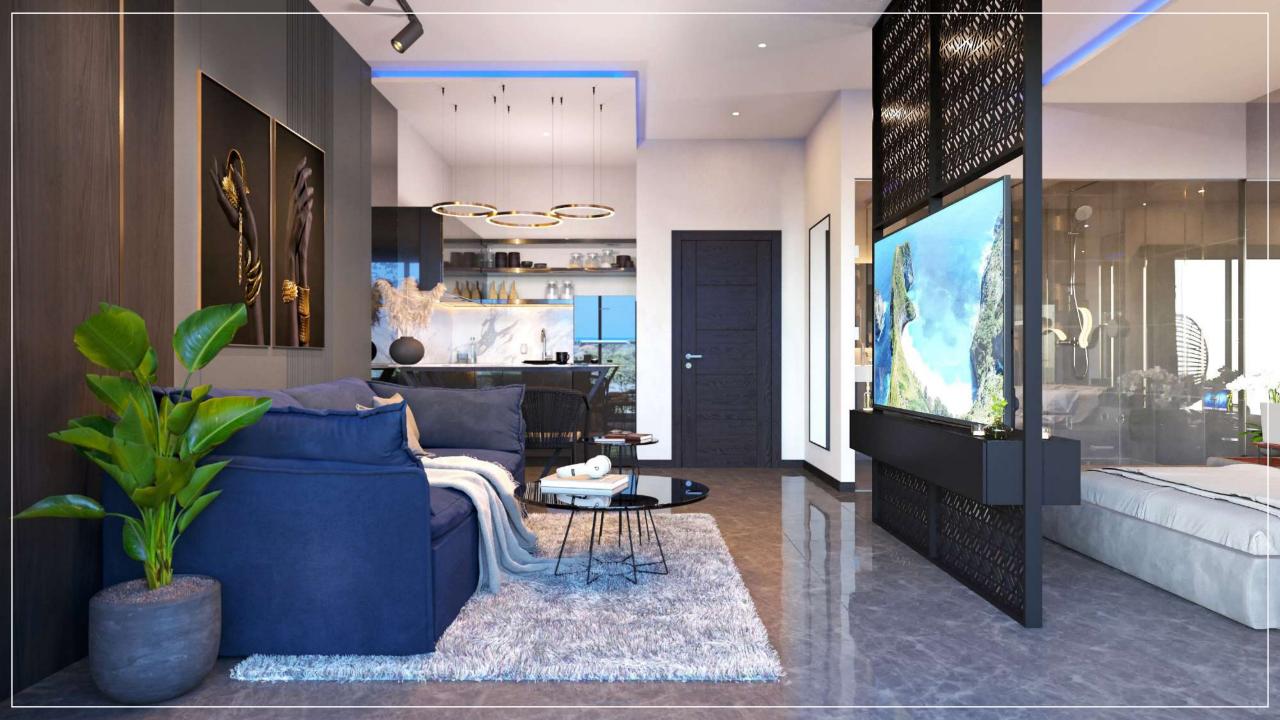

# ONE BEDROOM

ATTERNATION OF

In the second second

KX2

APARTMENT Area 60.58 m<sup>2</sup> (Semi Gross)

## APARTMENT EQUIPMENT

CAPACITY 4 PEOPLE

• Bed 180x200 cm

Sofa bed

Table near the sofa

Clothes closet

- Extra space for things beside the bed
- Fully equipped kitchen for full cooking, with utensils

Refrigerator

- Sound system in the bedroom and bathroom
- •58 inch television that swivels 180
- Bar counter with two chairs
- Shower stall with functional blackout Smart Glass
- Additional storage room
- Balcony with panoramic views
- Hanging Chair on Balcony

#### ONE BEDROOM APARTMENT

Area 60.58 m<sup>2</sup> (Semi Gross)