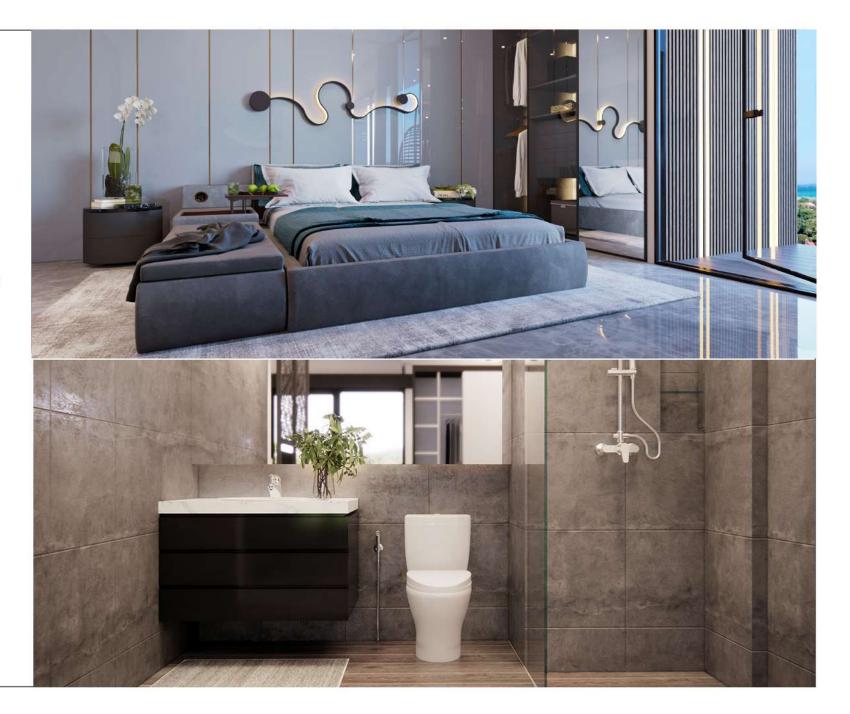

## APARTMENT EQUIPMENT

CAPACITY 4 PEOPLE

• Bed 180x200 cm

Sofa bed

Table near the sofa

Clothes closet

- Extra space for things beside the bed
- Fully equipped kitchen for full cooking, with utensils

Refrigerator

- Sound system in the bedroom and bathroom
- •58 inch television that swivels 180
- Bar counter with two chairs
- Shower stall with functional blackout Smart Glass
- Additional storage room
- Balcony with panoramic views
- Hanging Chair on Balcony

### USED MATERIALS

Foundation Bored piles Structure **Reinforced Concrete Structural Elements** Walls Celcon Block (Interior) Celcon Block with plaster and paint (Exterior) Ceiling Painted Drywall Wall Finish Paint for walls and wallpaper **Floor Finishing** Uniform tiles Doors Painted wood for the main entrance And Smart glass door for the bathroom Windows Black aluminum YKK Balconies Black Painted Steel Railings With wooden handles Bathroom Toto cabinets, hot and cold shower, Dressing table and washbasin from IKEA **Electric and mechanical installation** Smart System