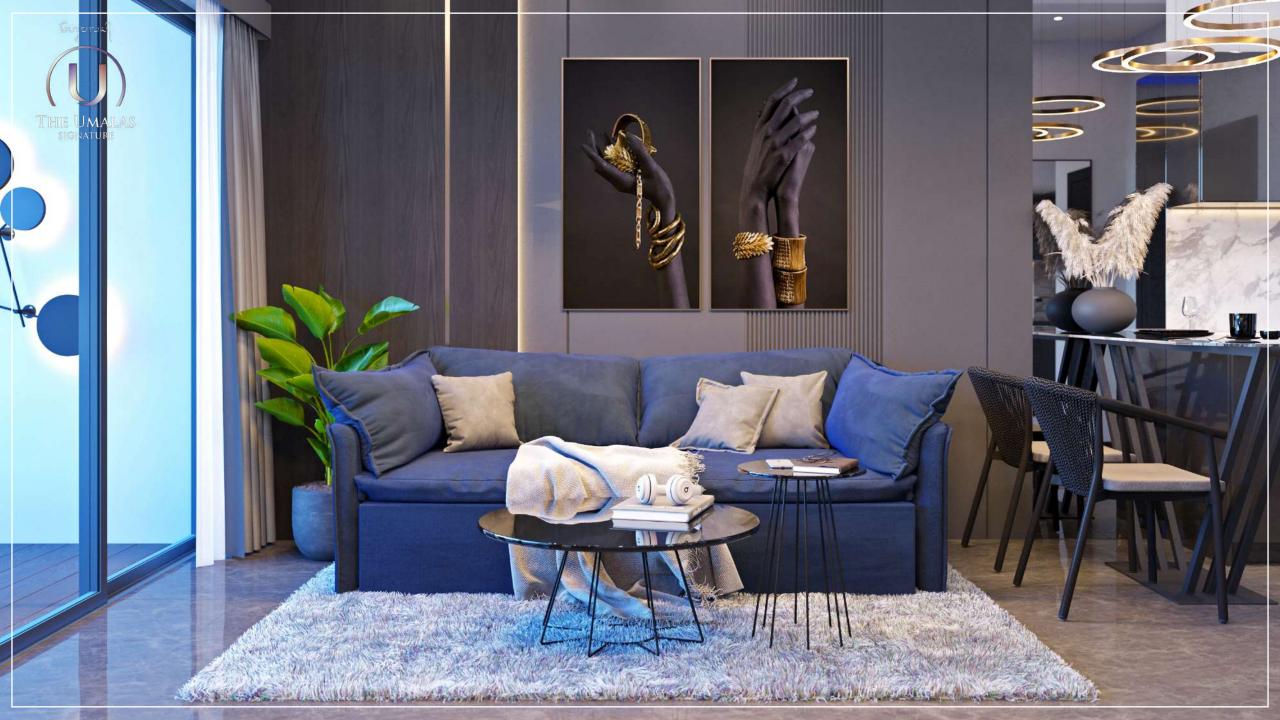

## APARTMENT EQUIPMENT

CAPACITY 4 PEOPLE

• Bed 180x200 cm

Sofa bed

Table near the sofa

Clothes closet

- Extra space for things beside the bed
- Fully equipped kitchen for full cooking, with utensils

Refrigerator

- Sound system in the bedroom and bathroom
- •58 inch television that swivels 180
- Bar counter with two chairs
- Shower stall with functional blackout Smart Glass
- Additional storage room
- Balcony with panoramic views
- Hanging Chair on Balcony

#### CAPACITY 4 PEOPLE

- · 2 bedrooms with private bathrooms
- 2 beds 180x200 cm
- Shower cubicle with functional blackout Smart Glass
- Clothes closet in each bedroom
- Extra storage space next to each bed
- Table and Chair in one bedroom
- Full living room
- Sofa bed
- Dining area with dining table for 4
- Fully equipped kitchen for full cooking, with utensils
- Refrigerator
- Sound system in each bathroom
- 58 inch television with cabinet
- Extra storage room
- Balcony with panoramic views
- 2 hanging chairs on the balcony