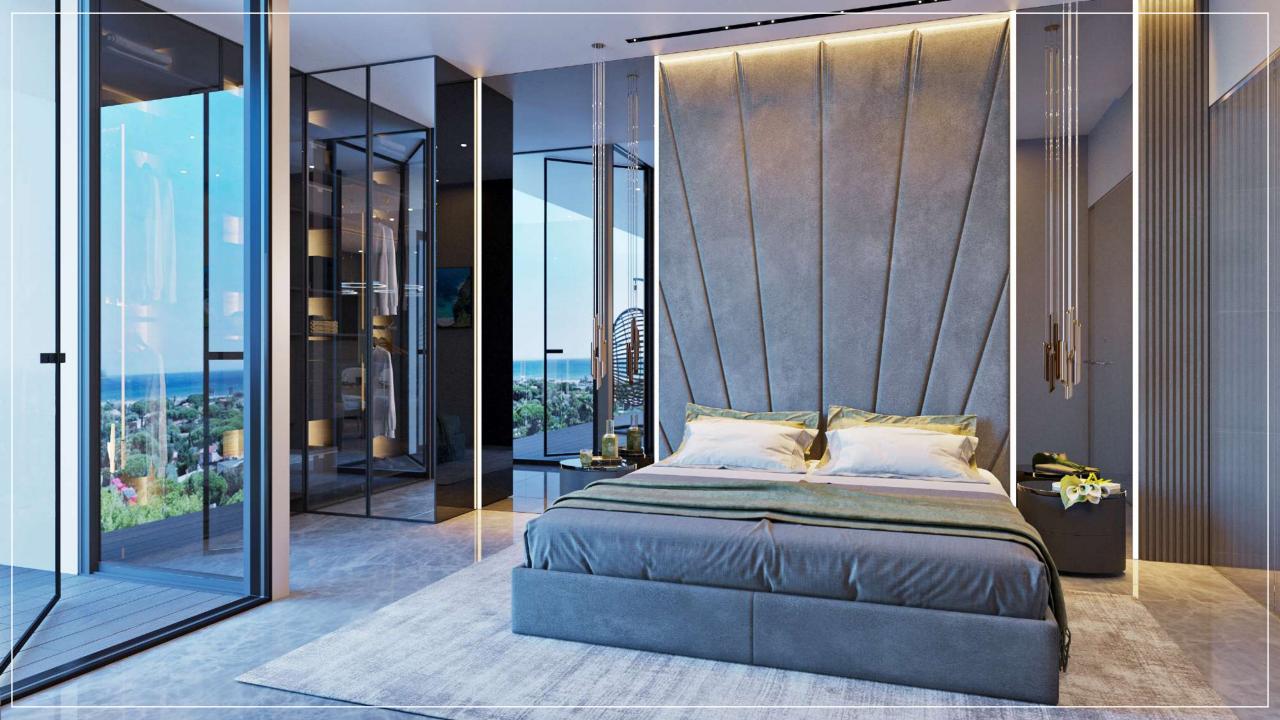

## APARTMENT EQUIPMENT

CAPACITY 4 PEOPLE

• Bed 180x200 cm

Sofa bed

Table near the sofa

Clothes closet

- Extra space for things beside the bed
- Fully equipped kitchen for full cooking, with utensils

Refrigerator

#### CAPACITY 4 PEOPLE

- · 2 bedrooms with private bathrooms
- 2 beds 180x200 cm
- Shower cubicle with functional blackout Smart Glass
- Clothes closet in each bedroom
- Extra storage space next to each bed
- Table and Chair in one bedroom
- Full living room
- Sofa bed
- Dining area with dining table for 4
- Fully equipped kitchen for full cooking, with utensils
- Refrigerator
- Sound system in each bathroom
- 58 inch television with cabinet
- Extra storage room
- Balcony with panoramic views
- 2 hanging chairs on the balcony