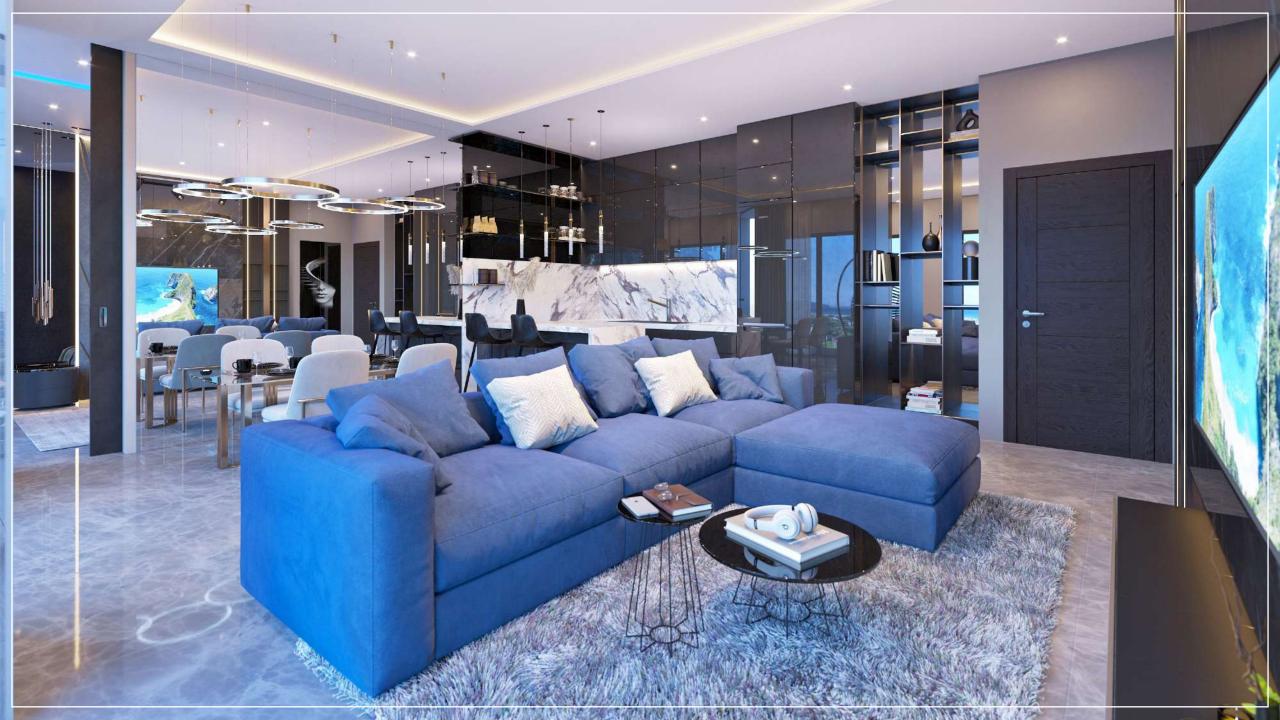

**TWO BEDROOM** APARTMENT Area 121.16 m<sup>2</sup> (Semi Gross)

# APARTMENT EQUIPMENT

#### CAPACITY 4 PEOPLE

- · 2 bedrooms with private bathrooms
- 2 beds 180x200 cm
- Shower cubicle with functional blackout Smart Glass
- Clothes closet in each bedroom
- Extra storage space next to each bed
- Table and Chair in one bedroom
- Full living room
- Sofa bed
- Dining area with dining table for 4
- Fully equipped kitchen for full cooking, with utensils
- Refrigerator
- Sound system in each bathroom
- 58 inch television with cabinet
- Extra storage room
- Balcony with panoramic views
- 2 hanging chairs on the balcony

#### **TWO BEDROOM** APARTMENT

Area 121.16 m<sup>2</sup> (Semi Gross)